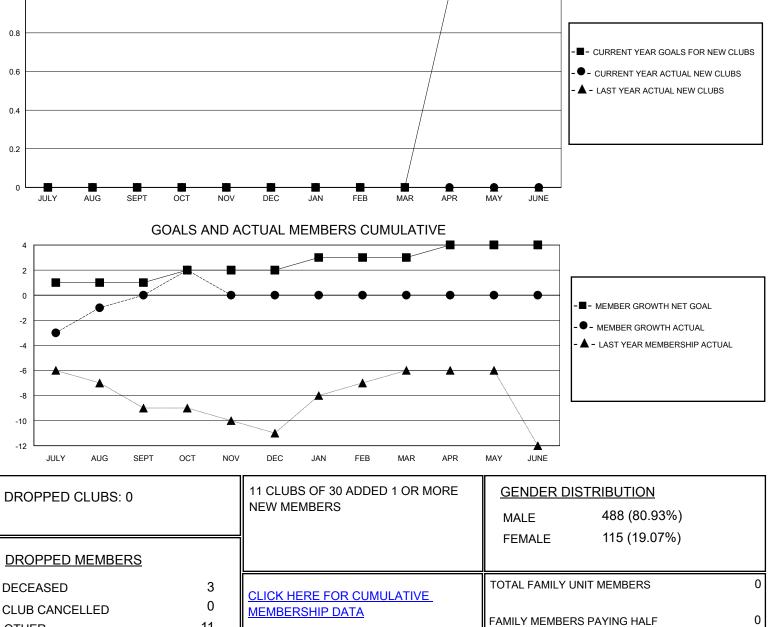

## MONTHLY MEMBERSHIP PROGRESS REPORT

**District 9 NW** 

Results as of: 10/31/2024

| GMT:                  |               | LOCATION IOWA |               |                       |                         |                         |                                                    |
|-----------------------|---------------|---------------|---------------|-----------------------|-------------------------|-------------------------|----------------------------------------------------|
| Clubs                 |               |               |               | Members               |                         |                         |                                                    |
| RESULTS FOR 2024-2025 |               |               |               | RESULTS FOR 2024-2025 |                         |                         |                                                    |
| QUARTER               | NEW CLUB GOAL | NEW CLUBS     | DROPPED CLUBS | QUARTER MEI           | MBER GROWTH NET<br>GOAL | MEMBER GROWTH<br>ACTUAL | DROPPED<br>MEMBERS ACTUAL<br>(including transfers) |
| JULY/AUG/SEPT         | 0             | 0             | 0             | JULY/AUG/SEPT         | 1                       | 11                      | 10                                                 |
| OCT/NOV/DEC           | 0             | 0             | 0             | OCT/NOV/DEC           | 1                       | 8                       | 4                                                  |
| JAN/FEB/MAR           | 0             | 0             | 0             | JAN/FEB/MAR           | 1                       | 0                       | 0                                                  |
| APR/MAY/JUNE          | 1             | 0             | 0             | APR/MAY/JUNE          | 1                       | 0                       | 0                                                  |
|                       | GOALS         | AND ACTUA     | L NEW CLUBS C | UMULATIVE             |                         |                         |                                                    |
| 1                     |               |               |               |                       |                         |                         |                                                    |
|                       |               |               |               |                       |                         |                         |                                                    |